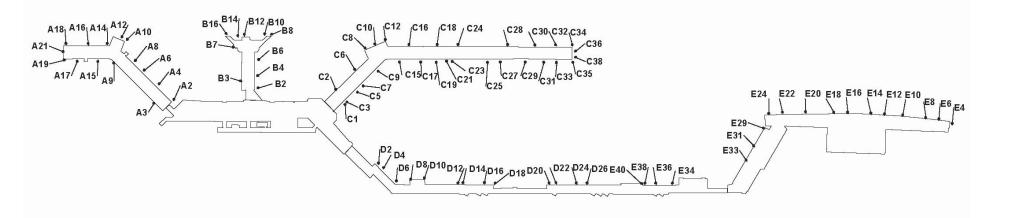

## **GATE SUMMARY BY LOCATION**

| Concourse A           |                               | Concourse B            |                | Concourse C                                             |                 | Concourse D                      |                                    | Terminal 2                                                                                                  |                 |
|-----------------------|-------------------------------|------------------------|----------------|---------------------------------------------------------|-----------------|----------------------------------|------------------------------------|-------------------------------------------------------------------------------------------------------------|-----------------|
| <u>Gate</u>           | Airline                       | Gate                   | <u>Airline</u> | Gate                                                    | <u>Airline</u>  | Gate                             | Airline                            | Gate                                                                                                        | <u>Airline</u>  |
| 2, 3, 4,<br>6, 8, 10  | Delta                         | 2, 3, 4, 6<br>7, 8, 10 | Vacant         | 1, 3                                                    | Air Choice One  | 2, 4, 6,                         | Vacant - Usable                    | 4, 6, 8, 10, 12, 14, 16<br>18, 20, 22, 24, 31, 33                                                           | Southwest       |
| 14, 16,<br>18, 19, 21 | United/<br>Air Canada         | 12, 14, 16             | , 14, 16       | 6, 8, 10, 12, 16, 18, 24                                | American        | 8, 10                            | Vacant - Usable<br>(Ramp Boarding) | 29*                                                                                                         | Int'l. Arrivals |
| 15                    | City Agent (ATS)/<br>Charters |                        |                | 5, 7                                                    | Cape Air        | 12, 14, 16, 18<br>20, 22, 24, 26 | Vacant                             | 36                                                                                                          | Vacant - Usable |
| 9, 17                 | Vacant - Usable               |                        |                | 15                                                      | Alaska          |                                  |                                    | 34, 38, 40                                                                                                  | Vacant          |
| 12                    | Vacant                        |                        |                | 19, 23                                                  | Frontier        |                                  |                                    |                                                                                                             |                 |
|                       |                               |                        |                | 27, 28                                                  | Vacant - Usable |                                  |                                    | *Handled by City Agent (ATS) or STL based airline<br>operating the flight. Also available for per turn use. |                 |
|                       |                               |                        |                | 2, 9, 17, 21, 25, 29,<br>30, 31, 32, 33, 34, 35, 36, 38 | Vacant          |                                  |                                    |                                                                                                             |                 |
|                       |                               |                        |                |                                                         |                 |                                  |                                    |                                                                                                             |                 |

"A" Gates Total: 15 Leased: 12 Vacant: 3

"B" Gates Total: 10 Leased: 0 Vacant: 10

"C" Gates Total: 30 Leased: 14

Vacant: 16

Total Airport Gates: 86

Total Leased: 40

Total Vacant/Usable: 10

Total Vacant/Not Usable: 36

"D" Gates Total: 13 Leased: 0 Vacant: 13

Note: "Vacant-Usable" Gates are available for per turn use.

"E" Gates Total: 18 Leased: 14 Vacant: 4

7-25-16 JT