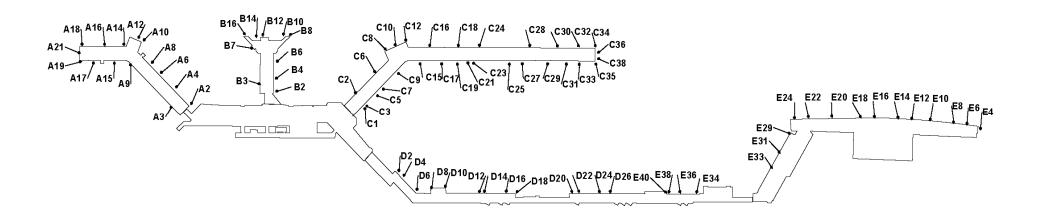

## **GATE SUMMARY BY LOCATION**

| Concourse A           |                                              | Concourse B                        |                | Concourse C                                                |                                              | Concourse D                                       |                | Terminal 2                                                                                                           |                           |
|-----------------------|----------------------------------------------|------------------------------------|----------------|------------------------------------------------------------|----------------------------------------------|---------------------------------------------------|----------------|----------------------------------------------------------------------------------------------------------------------|---------------------------|
| <u>Gate</u>           | <u> Airline</u>                              | <u>Gate</u>                        | <u>Airline</u> | <u>Gate</u>                                                | <u> Airline</u>                              | <u>Gate</u>                                       | <u>Airline</u> | <u>Gate</u>                                                                                                          | <u> Airline</u>           |
| 2, 3, 4,<br>6, 8, 10  | Delta                                        | 2, 3, 4, 6, 7<br>8, 10, 12, 14, 16 | Vacant         | 1                                                          | Air Choice One                               | 2, 4, 6, 8, 10, 12, 14,<br>16, 18, 20, 22, 24, 26 | Vacant         | 4, 6, 8, 10, 12, 14,<br>16, 18, 20, 22, 24                                                                           | Southwest                 |
| 14, 16,<br>18, 19, 21 | United/<br>Air Canada Jazz                   |                                    |                | 6, 8, 10, 12, 16, 18, 24                                   | American/<br>US Airways                      |                                                   |                | 29, 31*                                                                                                              | Int'l/Customs<br>Arrivals |
| 15                    | City Agent (ATS)/<br>Charters                |                                    |                | 5, 7                                                       | Cape Air                                     |                                                   |                | 33, 34, 36, 38, 40                                                                                                   | Vacant                    |
| 12, 17                | Vacant - Available for<br>Emerg/Per Turn Use |                                    |                | 15                                                         | Alaska                                       |                                                   |                |                                                                                                                      |                           |
| 9                     | Vacant                                       |                                    |                | 19, 23                                                     | Frontier                                     |                                                   |                | *Handled by City Agent (ATS) or STL based airline operating the flight. Southwest also uses E29 on a per turn basis. |                           |
|                       |                                              |                                    |                | 27, 28                                                     | Vacant - Available for<br>Emerg/Per Turn Use |                                                   |                |                                                                                                                      |                           |
|                       |                                              |                                    |                | 2, 3, 9, 17, 21, 25, 29,<br>30, 31, 32, 33, 34, 35, 36, 38 | Vacant                                       |                                                   |                |                                                                                                                      |                           |
|                       |                                              |                                    |                |                                                            |                                              |                                                   |                |                                                                                                                      |                           |

"A" Gates Total: 15

Leased: 12 Leased: 0 Vacant: 3 Vacant: 10

"B" Gates Total: 10 Leased: 0

Leased: 13 Vacant: 17 "D" Gates Total: 13 Leased: 0

Vacant: 13

"E" Gates Total: 18 Leased: 11 Vacant: 7

Total Airport Gates: 86 Total Leased: 36

"C" Gates Total: 30

Total Vacant: 50