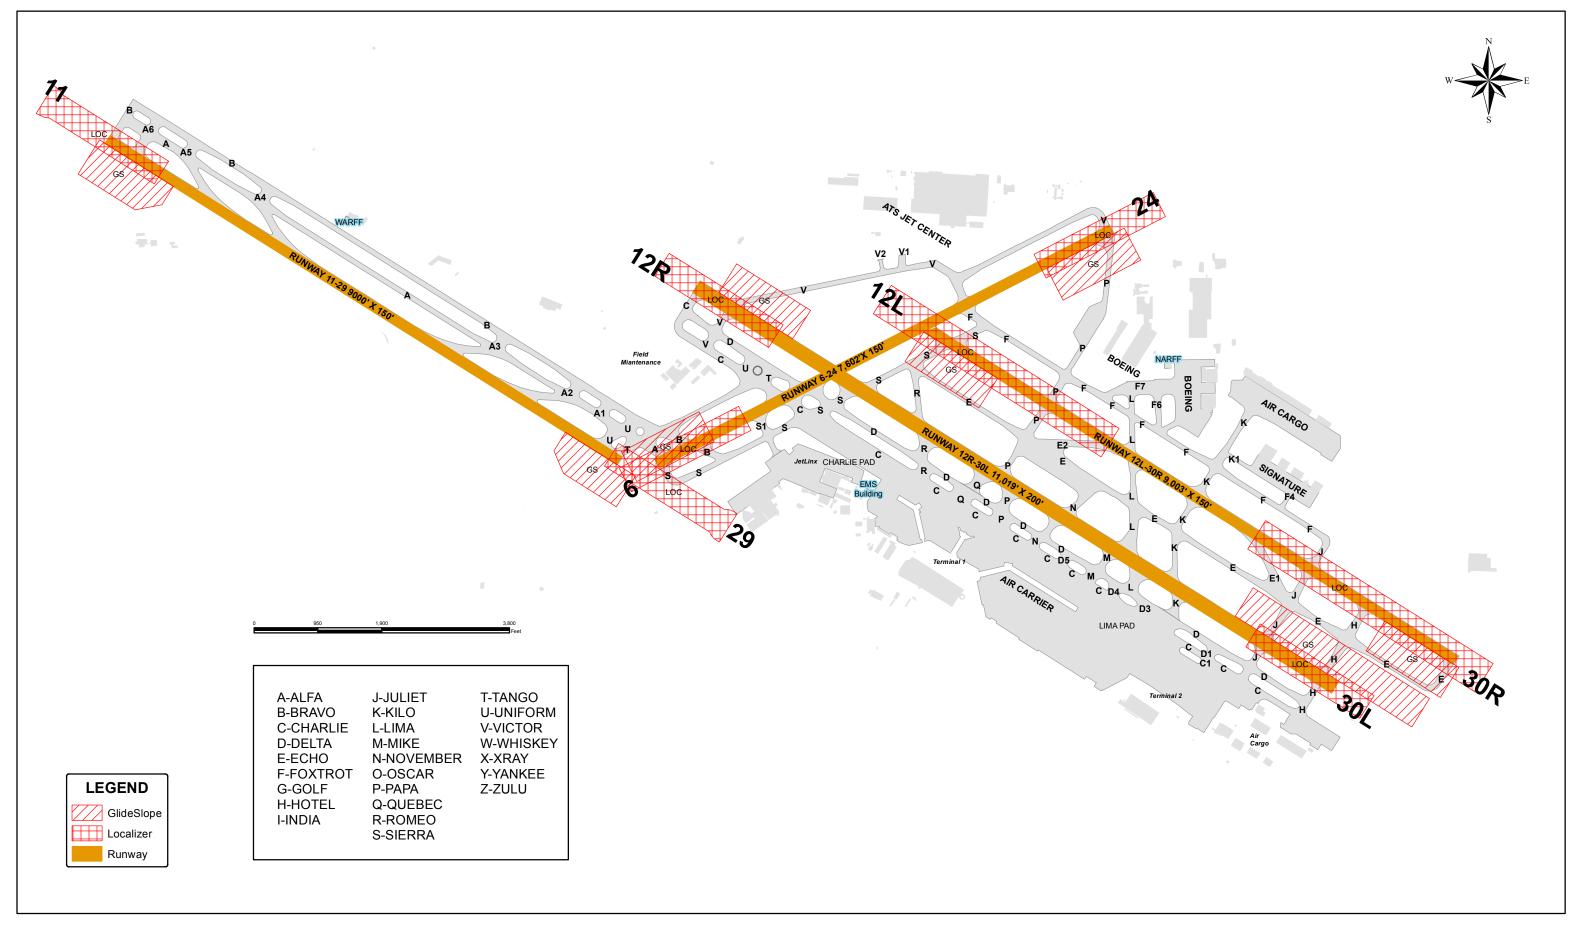

ST. LOUIS LAMBERT

**Coordinate System:** State Plane Coordinate, Missouri East Zone North American Datum 1983 Survey Feet

**Ground Control Map** 

This document and its intended use is controlled by Lambert-St. Louis International Airport. The reproduction or dissemination of this document, or any part thereof, by any process, is prohibited without the written permission of the Lambert-St. Louis International Airport. The information contained on this document has been compiled from multiple sources, and the Lambert St. Louis International Airport does not make any warranties to its repesentation or accuracy. The information represented or implied on this document is the property of the Lambert-St. Louis International Airport.