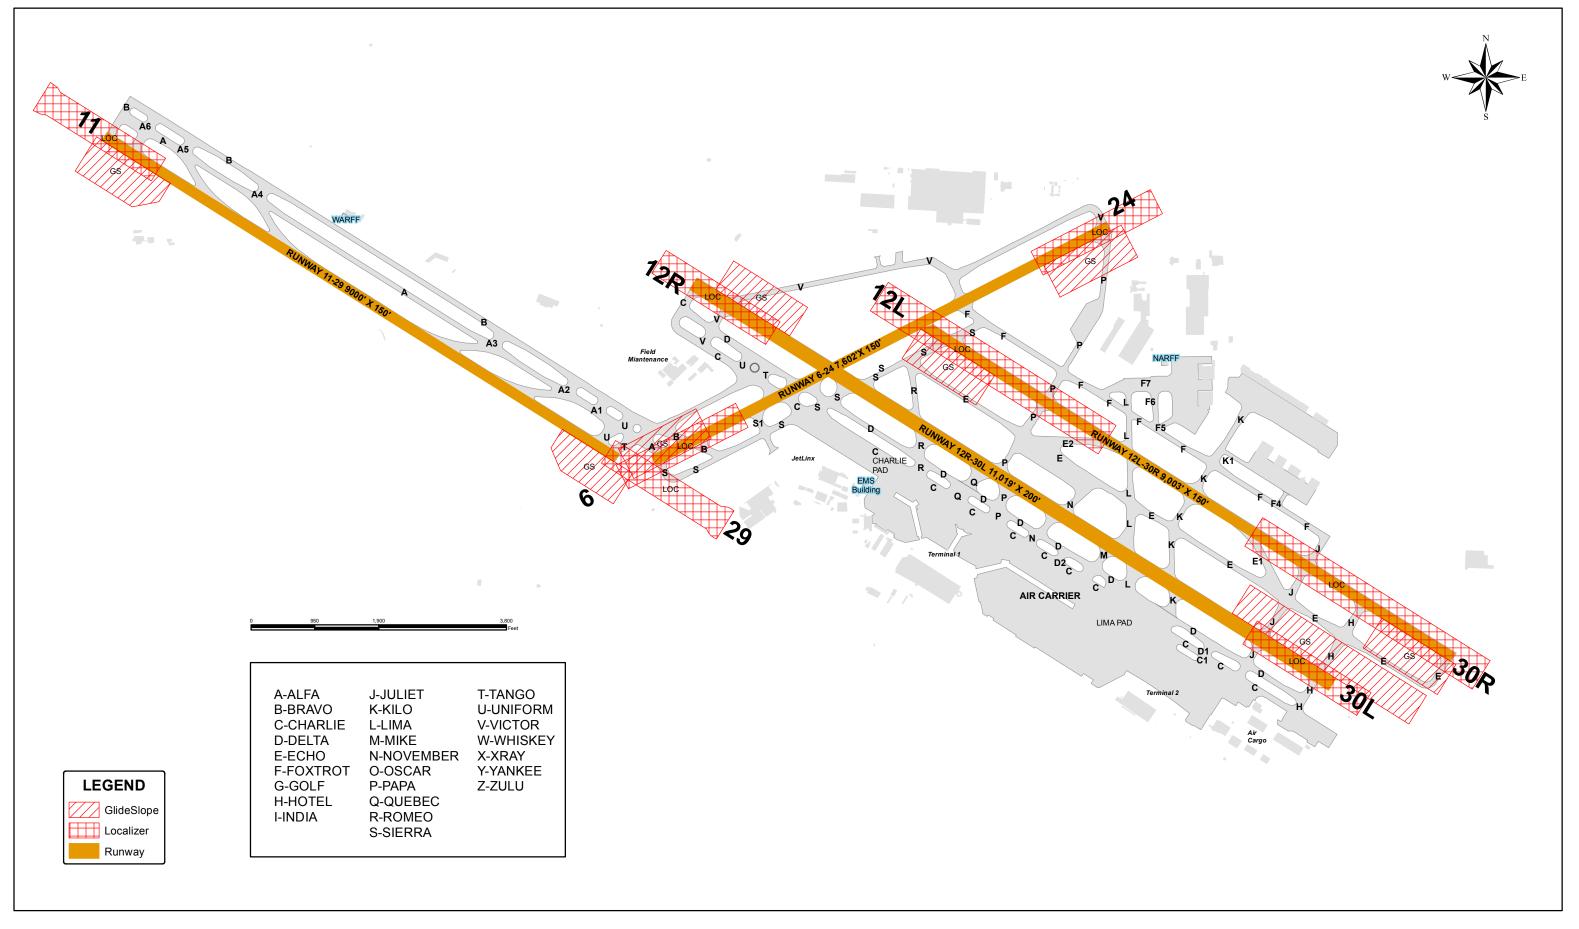

**Ground Control Map** 

Coordinate System:

State Plane Coordinate, Missouri East Zone North American Datum 1983 Survey Feet

LAMBERT-ST. LOUIS

This document and its intended use is controlled by Lambert-St. Louis International Airport. The reproduction or dissemination of this document, or any part thereof, by any process is prohibited without the written permission of the Lambert-St. Louis International Airport. The information contained on this document has been compiled from multiple sources, and the Lambert St. Louis International Airport does not make any warranties to its repesentation or accuracy. The information represented or implied on this document is the property of the Lambert-St. Louis International Airport.