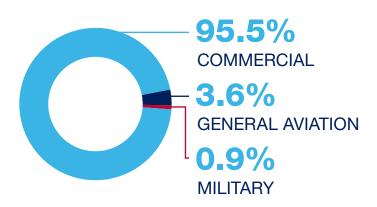

## Aircraft Operations\*

\*Aircraft Operations = takeoffs and landings Some CY2019 results are still subject to change.