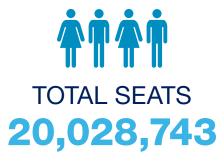

# CY2019 Passenger & Operation Statistics

# 74 Non-Stop Destinations\* 74 in CY2018





19,501,474 CY2018

2.7%

A INCREASE

#### ENPLANEMENTS (BOARDINGS)



#### CONNECTING ENPLANEMENTS



# CONNECTING % OF TOTAL ENPLANEMENTS



# DEPLANED PASSENGERS (ARRIVALS)





TOTAL PASSENGERS: 15,878,527

15.632.586 CY2018

1.6% A INCREASE

# Passengers & Operations

Airline Market Shares by Total Enplaned Passengers



## Aircraft Departures

### DAILY DEPARTURES (PEAK)



259 CY2018

### TOTAL AIRCRAFT DEPARTURES



93,832 94.428 CY2018

## Aircraft Operations\*



\*Aircraft Operations = takeoffs and landings Some CY2019 results are still subject to change.



## flystl.com/reports

for the latest statistics

## flystl.com/news

for the latest news



flystl



@flystl



@flystl