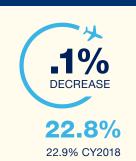

# CY2019 Passenger & Operation Statistics

# 74 Non-Stop Destinations\* 74 in CY2018





19,501,474 CY2018

2.7%

A INCREASE

#### ENPLANEMENTS (BOARDINGS)



#### CONNECTING ENPLANEMENTS



# CONNECTING % OF TOTAL ENPLANEMENTS



# DEPLANED PASSENGERS (ARRIVALS)





TOTAL PASSENGERS: 15,878,527

15.632.586 CY2018

1.6% A INCREASE

# Passengers & Operations

Airline Market Shares by Total Enplaned Passengers



## Aircraft Departures

### DAILY DEPARTURES (PEAK)



259 CY2018

### TOTAL AIRCRAFT DEPARTURES



93,832 94.428 CY2018

## Aircraft Operations\*



\*Aircraft Operations = takeoffs and landings Some CY2019 results are still subject to change.



## flystl.com/reports

for the latest statistics

## flystl.com/news

for the latest news



flystl



@flystl



@flystl