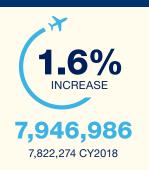

# CY2019 Passenger & Operation Statistics

# 74 Non-Stop Destinations\* 74 in CY2018





19,501,474 CY2018

2.7%

A INCREASE

#### ENPLANEMENTS (BOARDINGS)



#### CONNECTING ENPLANEMENTS



# CONNECTING % OF TOTAL ENPLANEMENTS



# DEPLANED PASSENGERS (ARRIVALS)





TOTAL PASSENGERS: 15,878,527

15.632.586 CY2018

1.6% A INCREASE

# Passengers & Operations

Airline Market Shares by Total Enplaned Passengers



## Aircraft Departures

### DAILY DEPARTURES (PEAK)



259 CY2018

### TOTAL AIRCRAFT DEPARTURES



93,832 94.428 CY2018

## Aircraft Operations\*



\*Aircraft Operations = takeoffs and landings Some CY2019 results are still subject to change.



## flystl.com/reports

for the latest statistics

## flystl.com/news

for the latest news



flystl



@flystl



@flystl