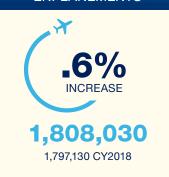

# DEPLANED PASSENGERS (ARRIVALS)

TOTAL PASSENGERS: 15,878,527

15.632.586 CY2018

1.6% A INCREASE