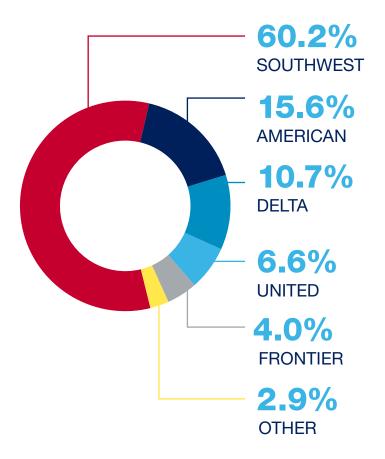

# CY2019 Passenger & Operation Statistics

# 74 Non-Stop Destinations\* 74 in CY2018





19,501,474 CY2018

2.7%

A INCREASE

#### ENPLANEMENTS (BOARDINGS)



#### CONNECTING ENPLANEMENTS



# CONNECTING % OF TOTAL ENPLANEMENTS



# DEPLANED PASSENGERS (ARRIVALS)





TOTAL PASSENGERS: 15,878,527

15.632.586 CY2018

1.6% A INCREASE

# Passengers & Operations

Airline Market Shares by Total Enplaned Passengers



## Aircraft Departures

### DAILY DEPARTURES (PEAK)



259 CY2018

### TOTAL AIRCRAFT DEPARTURES



93,832 94.428 CY2018

## Aircraft Operations\*



\*Aircraft Operations = takeoffs and landings Some CY2019 results are still subject to change.



## flystl.com/reports

for the latest statistics

## flystl.com/news

for the latest news



flystl



@flystl



@flystl