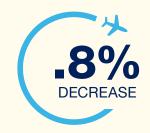

# CY2019 Passenger & Operation Statistics

# 74 Non-Stop Destinations\* 74 in CY2018





19,501,474 CY2018

2.7%

A INCREASE

#### ENPLANEMENTS (BOARDINGS)



#### CONNECTING ENPLANEMENTS



# CONNECTING % OF TOTAL ENPLANEMENTS



# DEPLANED PASSENGERS (ARRIVALS)





TOTAL PASSENGERS: 15,878,527

15.632.586 CY2018

1.6% A INCREASE

# Passengers & Operations

Airline Market Shares by Total Enplaned Passengers



## Aircraft Departures

### DAILY DEPARTURES (PEAK)



259 CY2018

### TOTAL AIRCRAFT DEPARTURES



93,832 94.428 CY2018

## Aircraft Operations\*



\*Aircraft Operations = takeoffs and landings Some CY2019 results are still subject to change.



## flystl.com/reports

for the latest statistics

## flystl.com/news

for the latest news



flystl



@flystl



@flystl