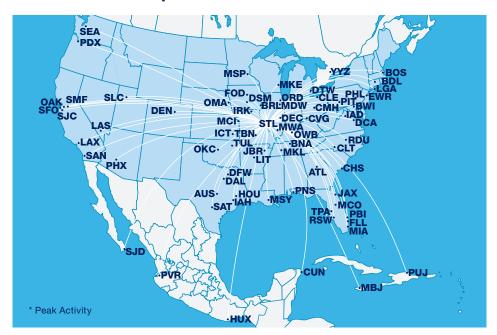

# CY2019 Passenger & Operation Statistics

# 74 Non-Stop Destinations\* 74 in CY2018





19,501,474 CY2018

2.7%

A INCREASE

#### ENPLANEMENTS (BOARDINGS)



#### CONNECTING ENPLANEMENTS



# CONNECTING % OF TOTAL ENPLANEMENTS



# DEPLANED PASSENGERS (ARRIVALS)





TOTAL PASSENGERS: 15,878,527

15.632.586 CY2018

1.6% A INCREASE

# Passengers & Operations

Airline Market Shares by Total Enplaned Passengers



## Aircraft Departures

### DAILY DEPARTURES (PEAK)



259 CY2018

### TOTAL AIRCRAFT DEPARTURES



93,832 94.428 CY2018

## Aircraft Operations\*



\*Aircraft Operations = takeoffs and landings Some CY2019 results are still subject to change.



## flystl.com/reports

for the latest statistics

## flystl.com/news

for the latest news



flystl



@flystl



@flystl