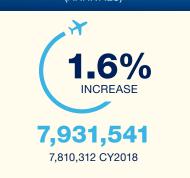

# DEPLANED PASSENGERS (ARRIVALS)

TOTAL PASSENGERS: 15,878,527

15.632.586 CY2018

1.6% A INCREASE