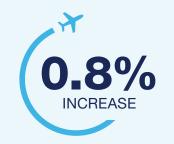

# CY2018 Passenger & Operation Statistics

## 74 Non-Stop Destinations\* 71 in CY2017





18,743,407 CY2017

**▲ INCREASE** 

#### **ENPLANEMENTS** (BOARDINGS)



#### CONNECTING **ENPLANEMENTS**



#### **CONNECTING % OF** TOTAL ENPLANEMENTS



#### **DEPLANED PASSENGERS** (ARRIVALS)





**TOTAL PASSENGERS: 15,632,586** 

14,767,582 CY2017





## Passengers & Operations

Airline Market Shares by Total Enplaned Passengers



Aircraft Departures

### DAILY DEPARTURES (PEAK)



**259** 257 CY2017

### TOTAL AIRCRAFT DEPARTURES



**94,428** 93,862 CY2017

## Aircraft Operations\*



TOTAL CARGO (MAIL & FREIGHT) LBS

3.1%
INCREASE

148,639,193
144,207,974 CY2017



\*Aircraft Operations = takeoffs and landings