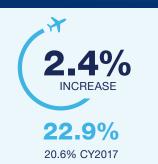

#### **ENPLANEMENTS** (BOARDINGS)

#### **DEPLANED PASSENGERS** (ARRIVALS)

**TOTAL PASSENGERS: 15,632,586** 

14,767,582 CY2017