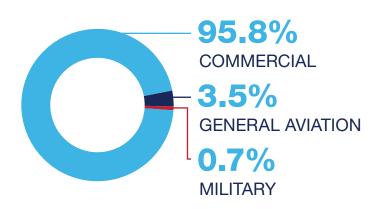

## Aircraft Operations\*

TOTAL CARGO (MAIL & FREIGHT) LBS

3.1%
INCREASE

148,639,193
144,207,974 CY2017

\*Aircraft Operations = takeoffs and landings