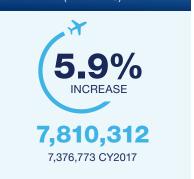

# CY2018 Passenger & Operation Statistics

## 74 Non-Stop Destinations\* 71 in CY2017





18,743,407 CY2017

**▲ INCREASE** 

#### **ENPLANEMENTS** (BOARDINGS)



#### CONNECTING **ENPLANEMENTS**



#### **CONNECTING % OF** TOTAL ENPLANEMENTS



#### **DEPLANED PASSENGERS** (ARRIVALS)





**TOTAL PASSENGERS: 15,632,586** 

14,767,582 CY2017





## Passengers & Operations

Airline Market Shares by Total Enplaned Passengers



Aircraft Departures

### DAILY DEPARTURES (PEAK)



**259** 257 CY2017

### TOTAL AIRCRAFT DEPARTURES



**94,428** 93,862 CY2017

## Aircraft Operations\*



TOTAL CARGO (MAIL & FREIGHT) LBS

3.1%
INCREASE

148,639,193
144,207,974 CY2017



\*Aircraft Operations = takeoffs and landings