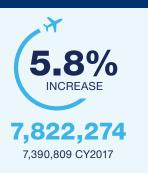

# CY2018 Passenger & Operation Statistics

## 74 Non-Stop Destinations\* 71 in CY2017





18,743,407 CY2017

**▲ INCREASE** 

#### **ENPLANEMENTS** (BOARDINGS)



#### CONNECTING **ENPLANEMENTS**



#### **CONNECTING % OF** TOTAL ENPLANEMENTS



#### **DEPLANED PASSENGERS** (ARRIVALS)





**TOTAL PASSENGERS: 15,632,586** 

14,767,582 CY2017





## Passengers & Operations

Airline Market Shares by Total Enplaned Passengers



Aircraft Departures

### DAILY DEPARTURES (PEAK)



**259** 257 CY2017

### TOTAL AIRCRAFT DEPARTURES



**94,428** 93,862 CY2017

## Aircraft Operations\*



TOTAL CARGO (MAIL & FREIGHT) LBS

3.1%
INCREASE

148,639,193
144,207,974 CY2017



\*Aircraft Operations = takeoffs and landings