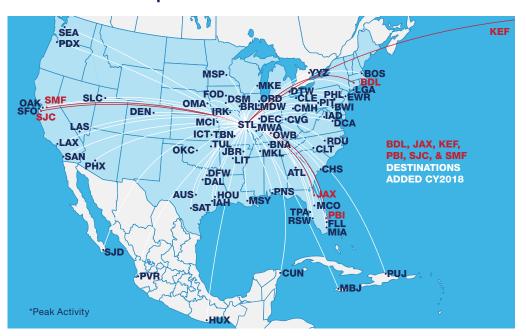

# CY2018 Passenger & Operation Statistics

## 74 Non-Stop Destinations\* 71 in CY2017





18,743,407 CY2017

**▲ INCREASE** 

#### **ENPLANEMENTS** (BOARDINGS)



#### CONNECTING **ENPLANEMENTS**



#### **CONNECTING % OF** TOTAL ENPLANEMENTS



#### **DEPLANED PASSENGERS** (ARRIVALS)





**TOTAL PASSENGERS: 15,632,586** 

14,767,582 CY2017





## Passengers & Operations

Airline Market Shares by Total Enplaned Passengers



Aircraft Departures

### DAILY DEPARTURES (PEAK)



**259** 257 CY2017

### TOTAL AIRCRAFT DEPARTURES



**94,428** 93,862 CY2017

## Aircraft Operations\*



TOTAL CARGO (MAIL & FREIGHT) LBS

3.1%
INCREASE

148,639,193
144,207,974 CY2017



\*Aircraft Operations = takeoffs and landings