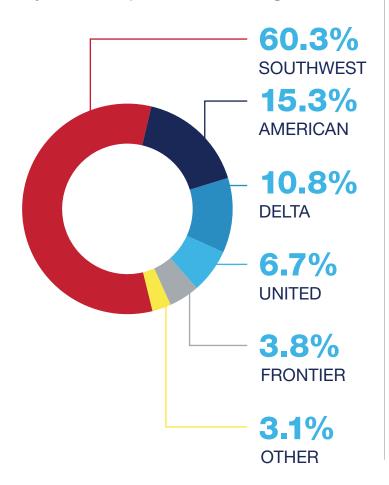

## Passengers & Operations

Airline Market Shares by Total Enplaned Passengers

Aircraft Departures