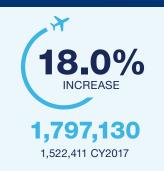

# CY2018 Passenger & Operation Statistics

## 74 Non-Stop Destinations\* 71 in CY2017





18,743,407 CY2017

**▲ INCREASE** 

#### **ENPLANEMENTS** (BOARDINGS)



#### CONNECTING **ENPLANEMENTS**



#### **CONNECTING % OF** TOTAL ENPLANEMENTS



#### **DEPLANED PASSENGERS** (ARRIVALS)





**TOTAL PASSENGERS: 15,632,586** 

14,767,582 CY2017





## Passengers & Operations

Airline Market Shares by Total Enplaned Passengers



Aircraft Departures

### DAILY DEPARTURES (PEAK)



**259** 257 CY2017

### TOTAL AIRCRAFT DEPARTURES



**94,428** 93,862 CY2017

## Aircraft Operations\*



TOTAL CARGO (MAIL & FREIGHT) LBS

3.1%
INCREASE

148,639,193
144,207,974 CY2017



\*Aircraft Operations = takeoffs and landings